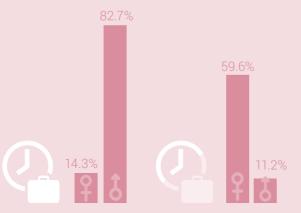

# Full-time and part-time employment of mothers and fathers with youngest child aged 0−12 years, 2017