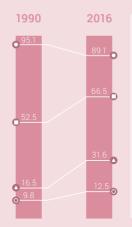

### Career and study choices, 1990 and 2016

Proportion of women in %

Health and social services

- upper secondary level
- universities and institutes of technology

Engineering, manufacturing and construction

- upper secondary level
- universities and institutes of technology