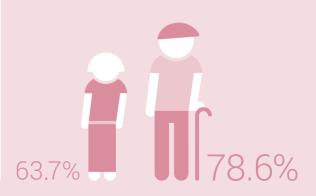

## Share of beneficiaries from the occupational pension plan (2nd pillar), 2015

Pensioners up to 5 years after official retirement age