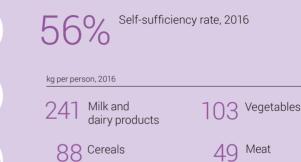

## **Agriculture and forestry**

Figures from 2017 unless another year is specifie

36% Agricultural areas, 2009

31% Forest and woods, 2009 Primary sector production value



CHF 10.5 bn Agriculture CHF 0.8 bn Forestry CHF 0.04 bn Fishing and fish farming

2017



51 620 Farms

of which organic 6638



4.7 m m<sup>3</sup>

50% Rough timber

11% Timber

38% Fuel wood

6 6 7

Use of the utilised agricultural area



Total surface area 1046000 ha

- 1 Grassland 70%
- 2 Cereals 14%
- Other arable land 7%
- Potatoes, sugar beet, fodder beet 3%
- Oilseeds 3%
- Ø Permanent crops 2%
- Other utilised agricultural area 1%



i-d-e-07.h-2010