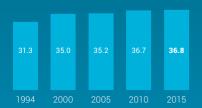

## 36.8 km

Daily distance per person in Switzerland 2015

- Passenger cars 23.8 km
- Motorised two wheelers 0.5 km
- Public road transport 1.5 km
- 4 Train **7.5 km**
- Bike (incl. e-bike) **0.9 km**
- 6 On foot 1.9 km
- 7 Other 0.7 km