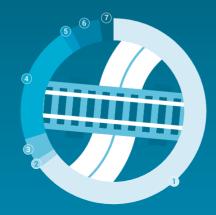

## 36.8 km

Daily distance per person in Switzerland 2015

- Passenger cars 23.8 km
- Motorised two wheelers 0.5 km
- Public road transport 1.5 km
- 4 Train **7.5 km**
- Bike (incl. e-bike) **0.9 km**
- 6 On foot 1.9 km
- 7 Other 0.7 km