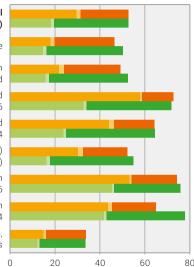

## Time spent on paid work, on domestic and family workload and on voluntary work, 2016

Permanent resident population aged 15 to 64 by family situation, in hours on average per week

## Total (aged 15 to 64)

Persons living alone

Partners in two-person household

Mothers, fathers with partner and child(ren), youngest aged 0–6

Mothers, fathers with partner and child(ren), youngest aged 7–14

> Partners with older child(ren) or other member(s)

Lone mothers, fathers with child(ren), youngest aged 0–6

Lone mothers, fathers with child(ren), youngest aged 7–14

Sons, daughters aged 15–24, living with their parents