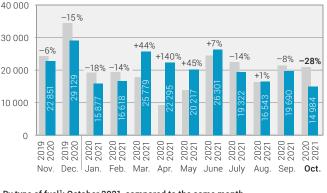

## New registrations of passenger cars Monthly data

Total: in the last 12 available months, compared to the same month of the previous year

Number of vehicles; change as %