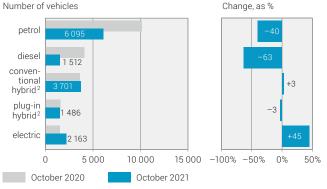

## By type of fuel<sup>1</sup>: October 2021, compared to the same month of the previous year

Note: provisional data for January-October 2020/21; situation on: November 3

Other types of fuel (gas, hydrogen, etc.) not mentioned in graph: Overall 27 new registrations

Uther types of fuel (gas, hydrogen, etc.) not mentioned in graph: Overall 27 new registrations in October 2021 (–25% compared with October 2020)

petrol-electric, diesel-electric