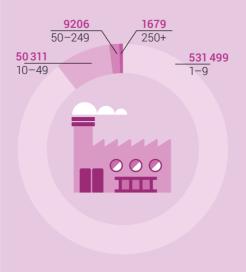

Sector 3

450 169

Number of market-oriented companies by size category, 2018

Number of employees by size category of companies, 2018

Switzerland's foreign trade: the most important partners (trading volume)