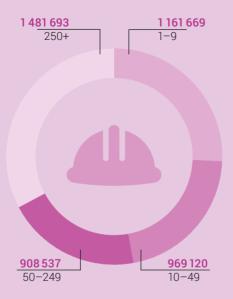

Sector 3

450 169

Number of market-oriented companies by size category, 2018

Number of employees by size category of companies, 2018

Switzerland's foreign trade: the most important partners (trading volume)