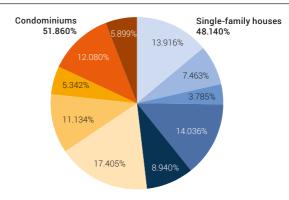

## IMPI – Weights of the sub-indices by object type and by municipality type (weights 2020)<sup>1</sup>

## Single-family houses (SFH)

- SFH urban municipality of a large agglomeration
- SFH urban municipality of a medium-sized applomeration
- SFH urban municipality of a small or outside agglomeration
- SFH intermediate municipality
  - SFH rural municipality

## Condominiums (CONDO)

- CONDO urban municipality of a large agglomeration
  - CONDO urban municipality of a medium-sized agglomeration
  - CONDO urban municipality of a small or outside applomeration
  - CONDO intermediate municipality
    - CONDO intermediate municipality

      CONDO rural municipality
- When calculating the total index, the individual strata are aggregated. They are weighted according to their share of the transaction volume from the previous year.