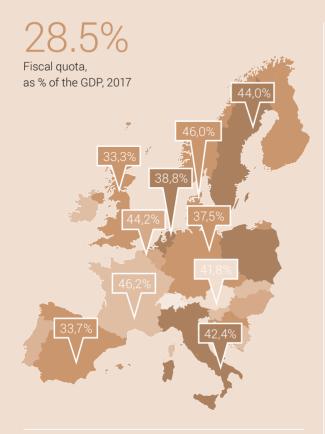

National economy 5772

Environmental protection and regional planning 1044

Culture, sport and recreation, church 535

Health 286

CHF 3 669 406 m

Value added tax (2017, all economic sectors)

Sources: FSO - Federal Finance Administration