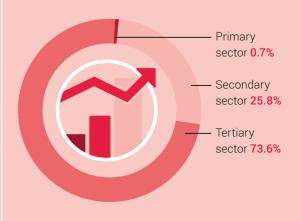

## CHF 691 417 m

Gross national income (GNI) at current prices, provisional

Structure of the Swiss economy as a % of the GDP, by economic sectors

21.3%

Savings rate of private households as a % of the gross disposable income incl. the 2nd pillar