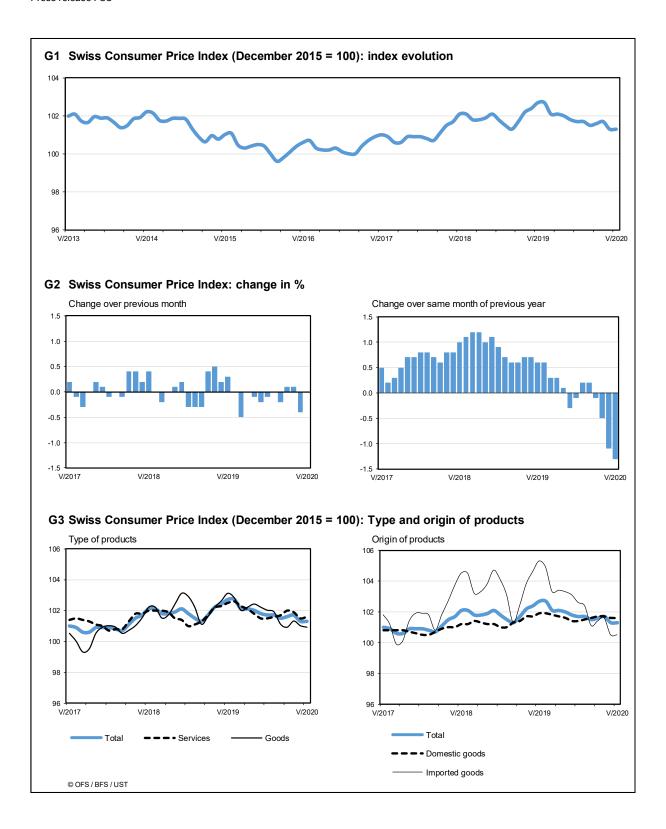

# **Consumer prices remained stable in May**

The consumer price index (CPI) remained stable in May 2020 compared with the previous month, remaining at 101.3 points (December 2015 = 100). Inflation was -1.3% compared with the same month of the previous year. These are the results of the Federal Statistical Office (FSO).

The stability of the index compared with the previous month is the result of opposing trends that counterbalanced each other overall. Prices for housing rental, international package holidays and those for stone fruits increased. In contrast, prices for fuel and hotel accommodation decreased.

| Main results        | Index level           | % change compared with |          |  |  |
|---------------------|-----------------------|------------------------|----------|--|--|
| May 2020            | Base Dec. 2015 (=100) | previous month         | May 2019 |  |  |
|                     |                       |                        |          |  |  |
| CPI: Total          | 101.3                 | 0.0                    | -1.3     |  |  |
| - Core inflation *  | 101.1                 | +0.1                   | -0.6     |  |  |
| - Domestic products | 101.6                 | +0.1                   | -0.2     |  |  |
| - Imported products | 100.5                 | 0.0                    | -4.6     |  |  |