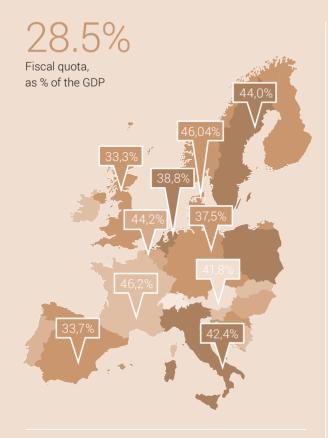

## CHF 4571 m



Ordinary fiscal balance Confederation (FS model)

Cantons 2759

Communes -171

Public authorities 8267



% T 27.6% Confederate, as % of the

Confederation as % of the GDP



## CHF 69 591 m

Confederation expenditure (FS model)

Social security 22 470

Finance and taxation 10 643

Transport and communications 9 378

Education 7 080

General administration 6 256

Public order and security, defence 6 126

National economy 5 772

Environmental protection and regional planning 1 044

Culture, sport and recreation, church 535

Health 286



CHF 3 232 780 m

Value added tax (2016, all economic sectors)

Sources: FSO - Federal Finance Administration